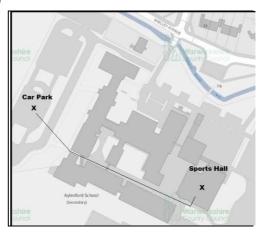

Every Wednesday (during term time)

7:30 - 9:30pm

**Aylesford School Sports Hall** 

4 courts

Mainly doubles

(rotating partners)

Come and give us a try for only <u>£2</u>
Taster sessions <u>24<sup>th</sup> February</u> and <u>2<sup>nd</sup> March</u>